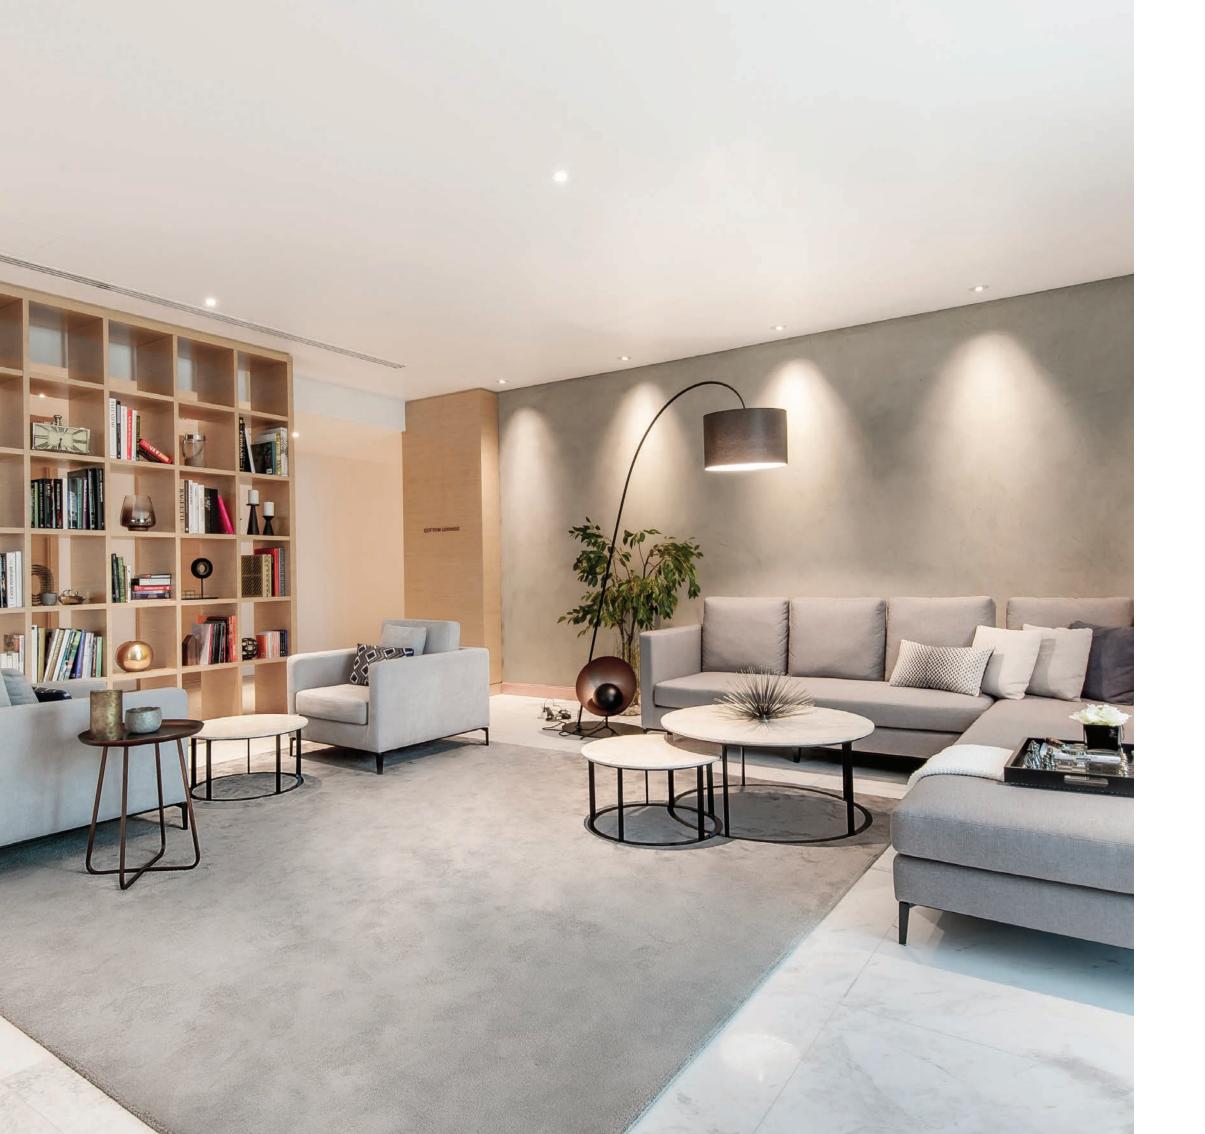

### YOUR DOORWAY TO A JOYFUL PLACE

The lobby with its vibrant atmosphere will let you feel the building's natural aesthetic with a bold punch. The elegant lobby with double-height ceilings and dramatic full-length windows captures the changing ambiance of the space through the day and into the night. Making it a warm and inviting place for residents and their guests, the lobby is designed as an extension of the residents' living space, equipped as a functional workspace, and play area with various board games, puzzles, and décor.

### SUNSET-INSPIRED COLOR PALETTE

Dynamic and bright, Hamilton House exudes a sophisticated yet vibrant urban living. The warm sunset-inspired color palette embraces residents with a tranquil and comfortable atmosphere. Walnut woods, tinted glass, warm tiling, and layered lighting combine into this remarkable scheme.

### A FEELING OF SPACE & FLOW

Every corner shows the beauty and the detailed care of the exquisite kitchen at Hamilton House. With ample storage and counter space, high-quality appliances, and customdesigned contemporary kitchen cabinetry, the open plan layout create a feeling of space and flow making the kitchen claim its rightful place as the heart of the home.