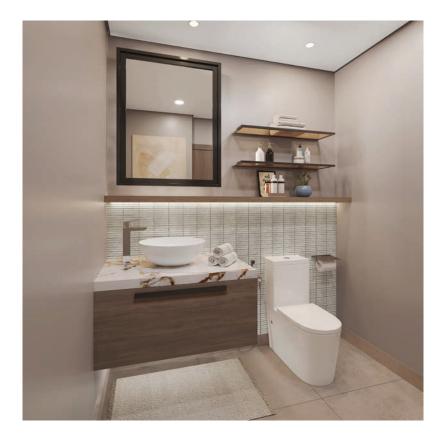

### FORM & FUNCTION

The bathroom at Hamilton House is both elegant and functional, with its generous storage and display spaces, sintered countertops, and feature mosaic walls. A spa-like bathroom feature elevating your daily routines.