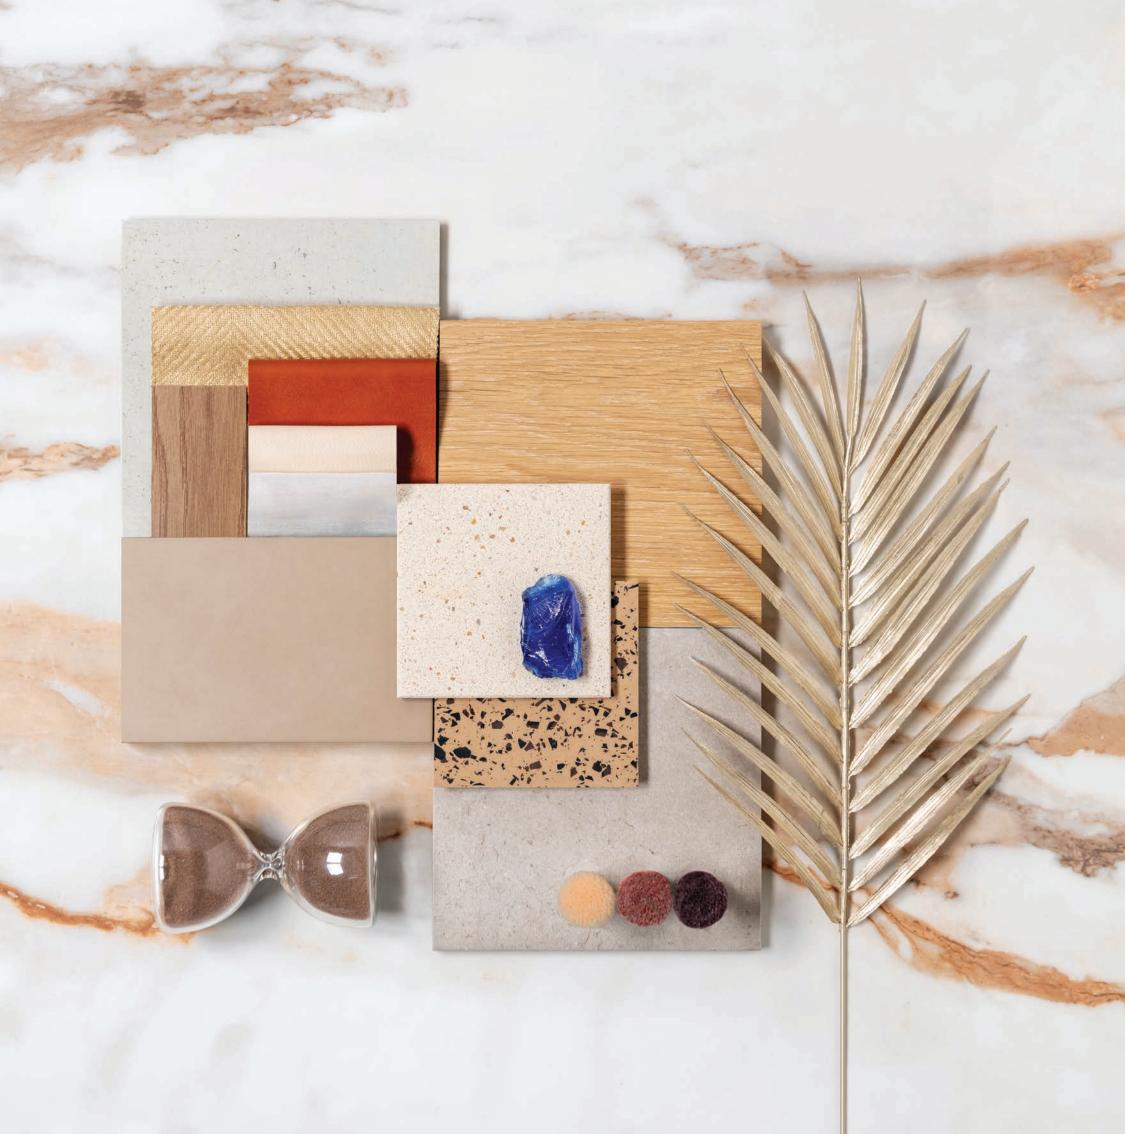

### SUNSET-INSPIRED COLOR PALETTE

Dynamic and bright, Hamilton House exudes a sophisticated yet vibrant urban living. The warm sunset-inspired color palette embraces residents with a tranquil and comfortable atmosphere. Walnut woods, tinted glass, warm tiling, and layered lighting combine into this remarkable scheme.