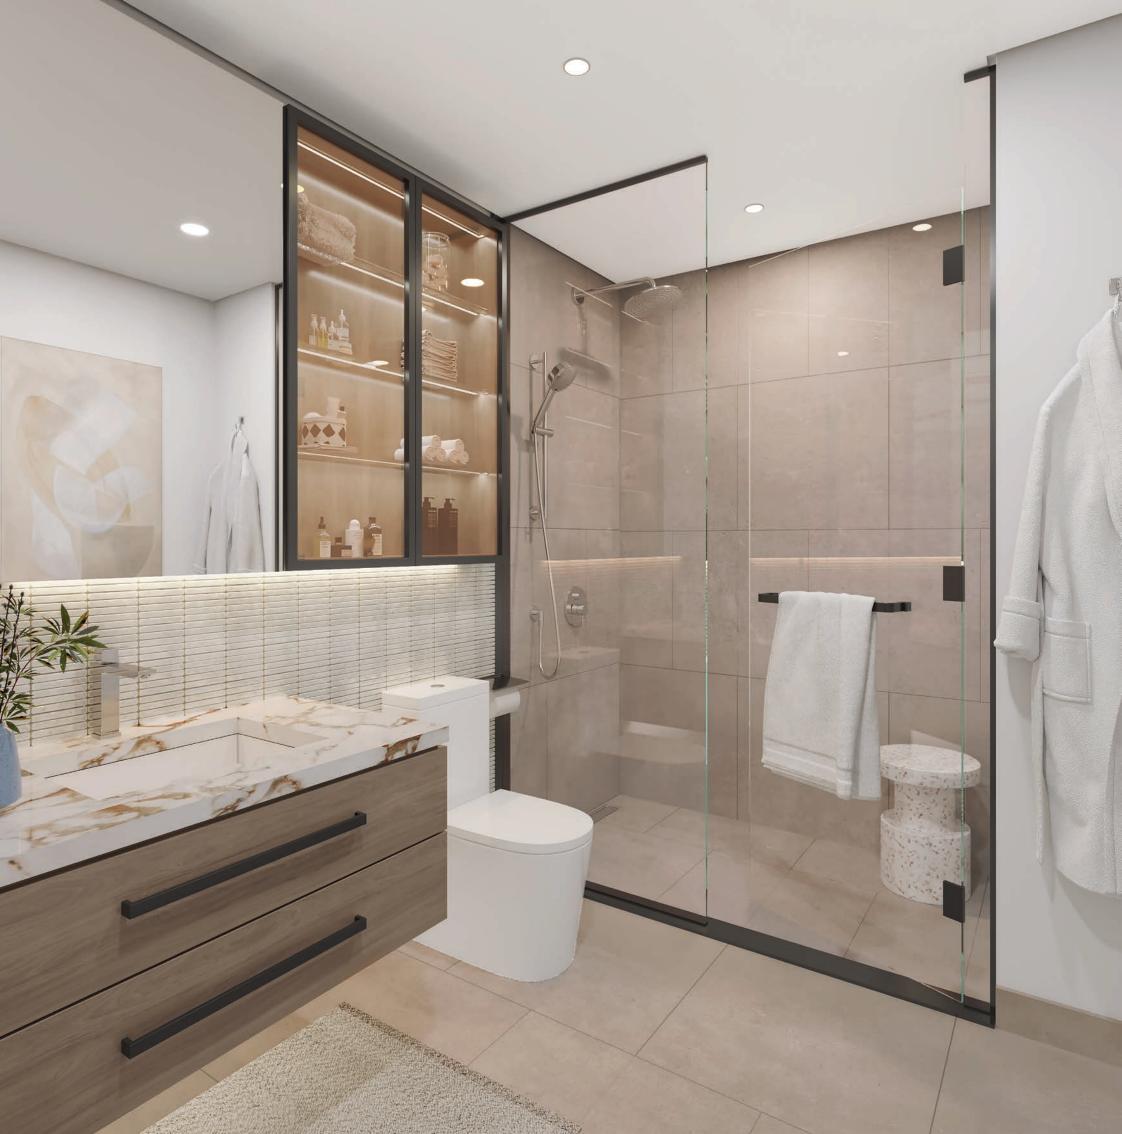

### FORM & FUNCTION

The bathroom at Hamilton House is both elegant and functional, with its generous storage and display spaces, sintered countertops, and feature mosaic walls. A spa-like bathroom feature elevating your daily routines.