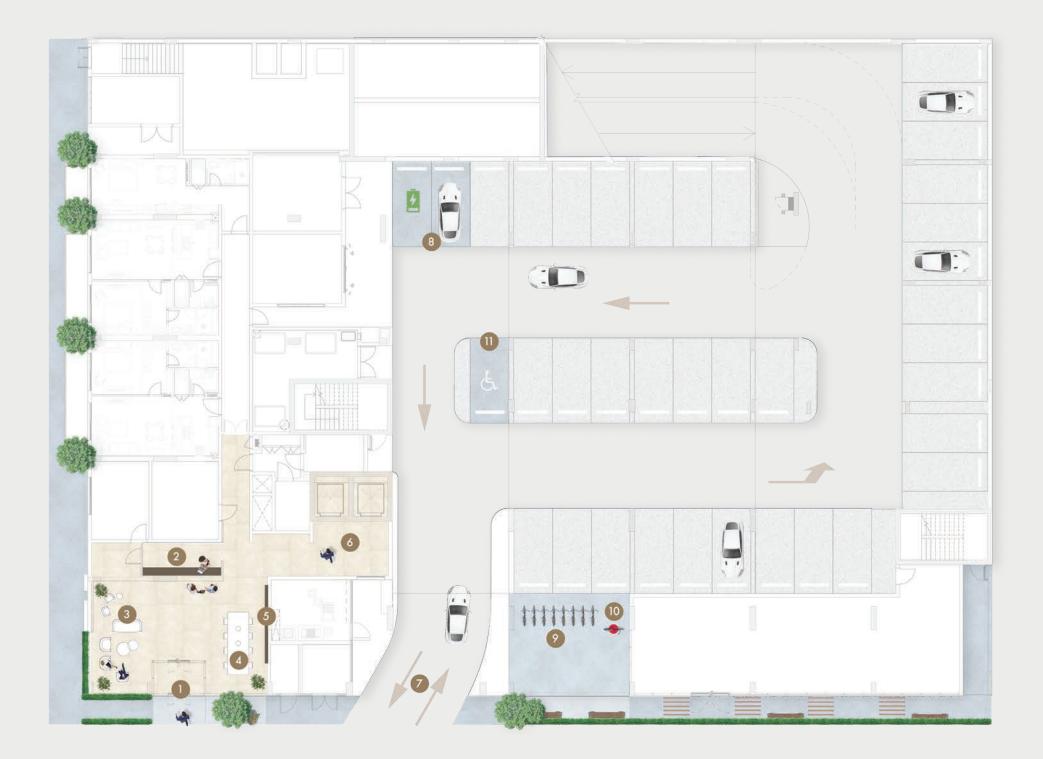

### GROUND FLOOR AMENITIES PLAN

- (01) MAIN ENTRANCE
- (02) LOBBY RECEPTION
- 03 LOBBY LOUNGE AREA
- 04) COMMUNAL TABLE
- 05 LIBRARY WALL
- 06 LIFT LOBBY

- (07) PARKING ENTRANCE
- (08) EV CHARGING STATIONS
- 09 BICYCLE PARKING
- 10 BICYCLE MAINTENANCE AREA
- 11 PARKING FOR PEOPLE OF DETERMINATION

SCAN TO VIEW THE INTERACTIVE AMENITIES PLAN N