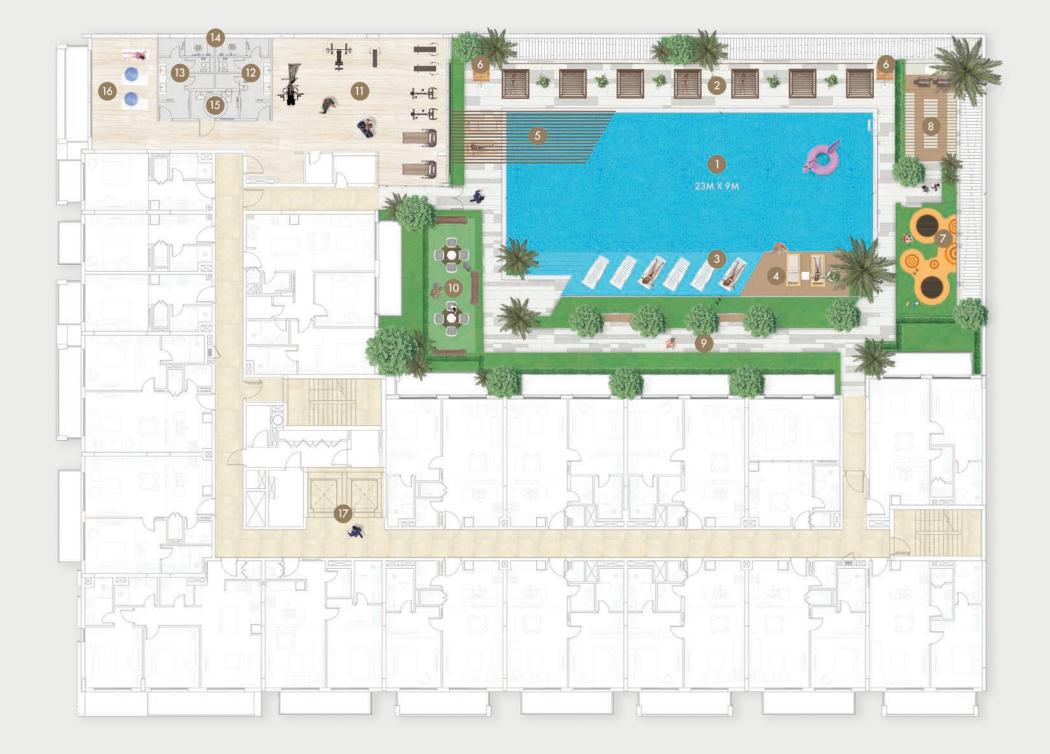

### FIRST FLOOR AMENITIES PLAN

- (01) LEISURE AND LOUNGE POOL
- 02 CABANAS
- 03 BAJA SHELF
- 04) POOL SUN LOUNGERS AREA
- 05 SHADED KID'S POOL
- (06) OUTDOOR SHOWER
- 07 OUTDOOR KID'S PLAY AREA
- 08 BARBEQUE AREA WITH SUNKEN SEATING
- 09 ACTIVITY DECK

- (10) OUTDOOR LOUNGE AREA
- 11 FITNESS CENTER
- (12) FEMALE CHANGING ROOM
- (13) MALE CHANGING ROOM
- (14) STEAM SHOWER
- (15) PEOPLE OF DETERMINATION CHANGE ROOM
- (16) YOGA STUDIO
- 17 LIFT LOBBY

SCAN TO VIEW THE INTERACTIVE AMENITIES PLAN