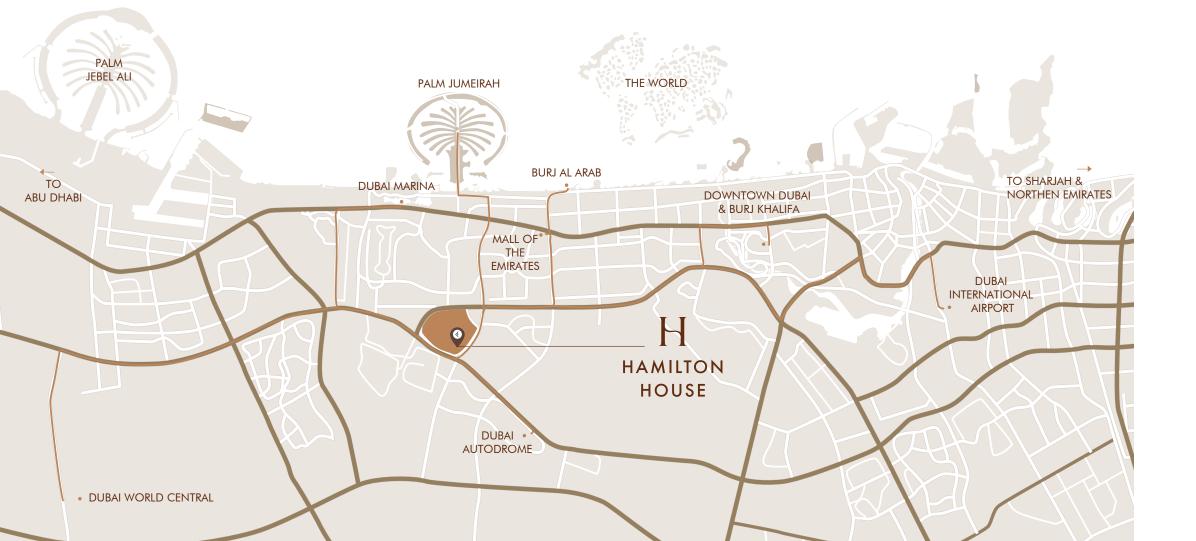

### JUMEIRAH VILLAGE CIRCLE

Home to eleven of Ellington Properties' most revered developments, Jumeirah Village Circle is a tranquil, serene community situated in the heart of Dubai and is close to all the major attractions and amenities the city has to offer.

The neighborhood is also home to a number of parks and schools with a selection of entertainment and leisure options. Adding to its strategic location is a mix of multi-family residential complexes that are perfect for families and residents looking for a quiet shelter from the hustle and bustle of the city.

YOUR HOME WITHIN A PEACEFUL NEIGHBORHOOD

7 Minutes Dubai Hills Mall

10 Minutes Mall of the Emirates

10 Minutes Dubai Marina

12 Minutes Ain Dubai

15 Minutes Downtown Dubai & Burj Khalifa

15 Minutes Burj Al Arab

 $\wedge$ .

18 Minutes Palm Jumeirah

20 Minutes Jumeirah Beach

20 Minutes Museum of the Future

28 Minutes Dubai World Central

30 Minutes

Dubai International Airport